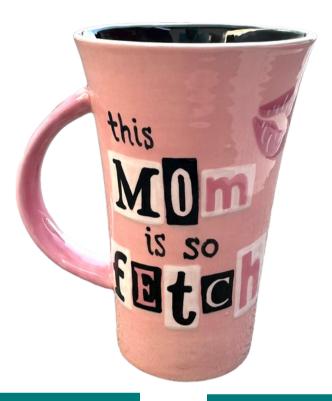

FETCH MOM MUG

Simple Techniques - Stunning Effects

## INSTRUCTIONS

- 1. Use a fan brush to apply 3 coats of Chiffon to the outside of the mug. Allow the paint to dry.
- 2. Paint the inside of the mug with 3 coats of Licorice paint.
- 3. Use the NCR pattern to trace on the word pattern by pressing firmly with a pen as you trace over the design.
- 4. Use a detail brush to fill in the box around each letter with 3 coats of either Licorice or Snowflake.
- 5. Use the NCR pattern to trace on as many lips as you'd like, we did one.
- 6. Use a detail brush to fill in the letters with 2–3 coats of desired color. We used Snowflake, Licorice, and Pretty in Pink.
- 7. Use a detail brush to paint in the "this is so" words with one coat of Licorice paint.
- 8. Fill in the lips with 3 coats of Blush, adding in white highlights with Snowflake.
- 9. Paint the handle with 3 coats of Pretty In Pink.

## **TIPS**

- When using a brush, the harder you press on the brush the heavier the lines will be.
- 3 coats of paint will give you a solid color.

THIS